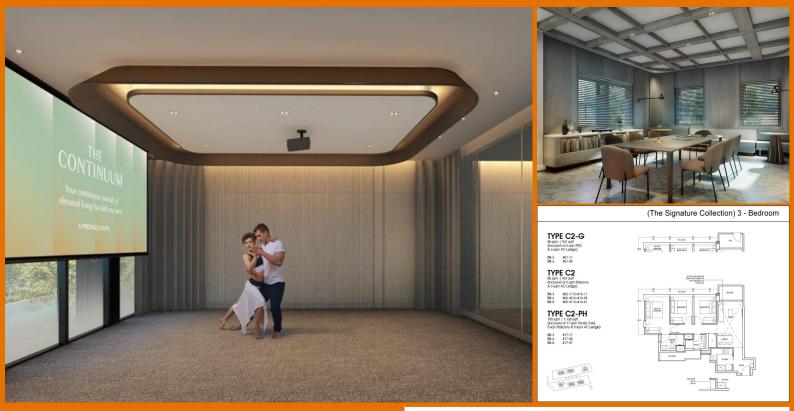

#### THE CONTINUUM

Condominium for Sale: Partially furnished, 3 bedroom, 2 bathroom. Completion in 2027, this high floor end lot unit is in original condition. Tenure: Freehold Located in Singapore's district D15 near East Coast, Marine Parade in the area East Coast (Central region).

#### **INTERIOR FACILITIES**

- Air-Conditioning
- Balcony